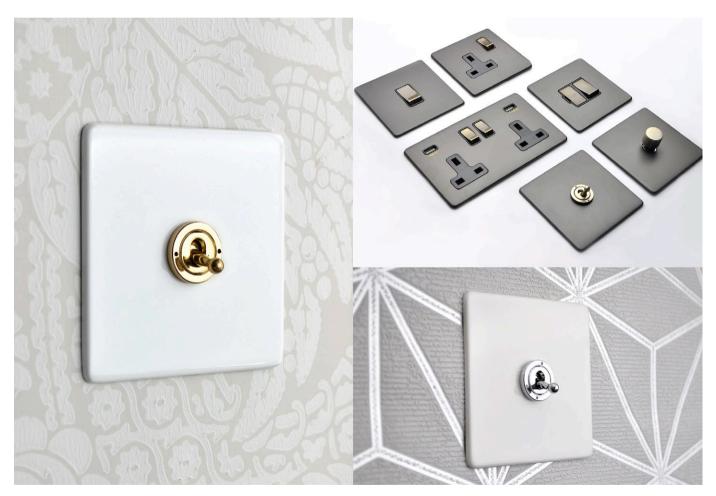

## SEVILLE RANGE BY HERITAGE BRASS

Heritage Brass, the well-established brand of M Marcus Ltd., a major UK manufacturer of solid brass architectural hardware and wiring accessories has launched its Seville Range. This year has seen the introduction of several combination ranges from M Marcus. The latest offering, the Seville Range, pairs Polished Brass inserts with a luxuriously silky Gloss White finish. Created by applying high quality paint to solid brass plates and sealing with a high gloss lacquer, the Seville Range offers a charming combination of finishes echoing the timeless elegance of marble and gold. If a more contemporary look is desired, the Seville Range is also available with Polished Chrome inserts. Combination ranges such as this and the Verona Range, which features Matt Bronze plates with Antique Brass inserts, have proved to be an increasingly popular choice in residential and high end hospitality design. The twist of combining a plate with a contrasting or complementing insert creates an eye catching and unique product which enables design continuity by highlighting multiple finishes within the interior. When installed, it is evident that the smallest details in the décor scheme have been considered. Heritage Brass's electrical range boast 16 unique finishes and an extensive array of plate styles. **\*44 (0)1384 247 845 electsales@m-marcus.com | www.m-marcus.com**