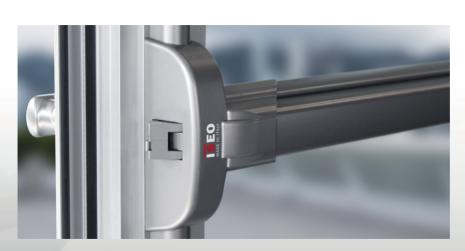

The superior corrosion resistance of the visible components of ISEO rim type panic exit devices is matched by the latches in stainless steel, while the self-locking systems on all latches increases burglary resistance.

ENDUR4NCE is enriched by the AntiGerm\* treatment. The long-lasting anti-bacterial action of this treatment ensures all-round safety and protection in any environment.

The ISEO range of rim type panic exit devices is modular and includes versions with one, two or three latching points.