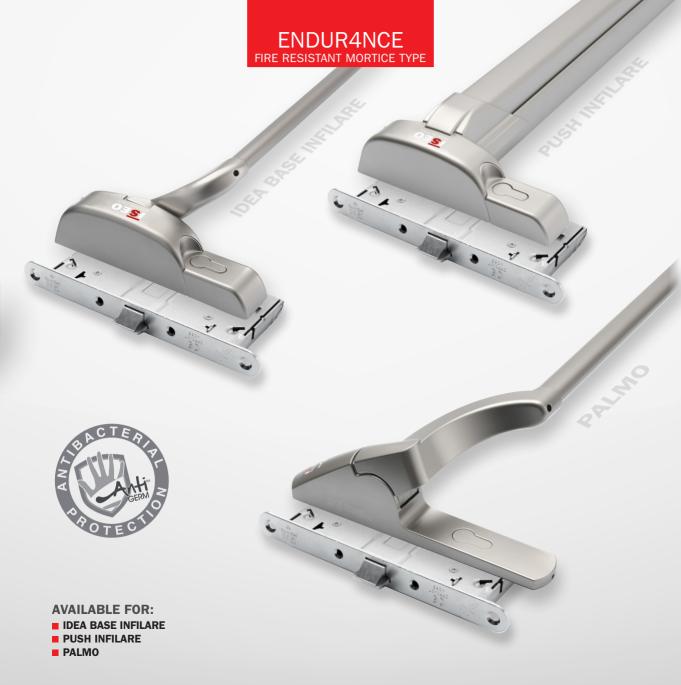

## ENDURANCE MORTICE TYPE EASY EXIT - EMOTION EXIT

Panic exit devices with the **ENDUR4NCE finish may be used with the mechanical and electromechanical automatic locks of the Multiblindo Exit\*\*** range. This means that the durability, resilience and elegance of ENDUR4NCE is combined with the security guaranteed by the locks, in a single ISEO system.

The superior corrosion resistance of the visible components of ISEO rim type panic exit devices is matched by the latches in stainless steel, while the self-locking systems on all latches increases burglary resistance.

ENDUR4NCE is enriched by the AntiGerm\* treatment. The long-lasting anti-bacterial action of this treatment ensures all-round safety and protection in any environment.

The ISEO range of rim type panic exit devices is modular and includes versions with one, two or three latching points.