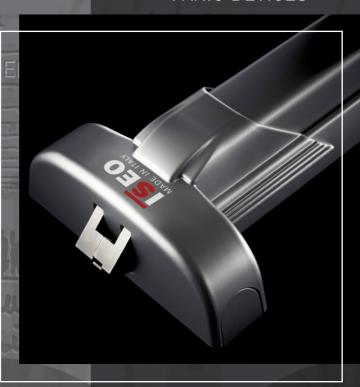

## NEW FINISH ENDURANCE

ENDUR4NCE has been developed in response to the need to give panic exit devices a durable surface finish. Conceived by ISEO, this finish has an attractive metal-like appearance and is extremely hard-wearing.

ENDUR4NCE also stands for strength and elegance. Installing panic exit devices with this new finish lends a touch of harmony and style to any environment, even the most elegant.

The distinctive visual appearance of this finish also contributes to accentuating the sense of robustness and **safety** of the door itself.