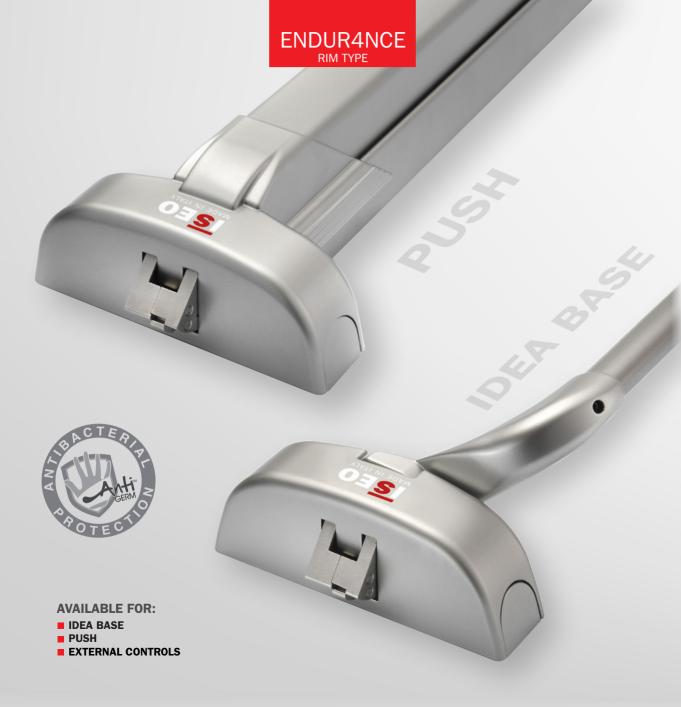

ENDUR4NCE is enriched by the AntiGerm\* treatment. The long-lasting anti-bacterial action of this treatment ensures all-round safety and protection in any environment.

The ISEO range of rim type panic exit devices is modular and includes versions with one, two or three latching points.

ENDUR4NCE also stands for strength and elegance. Installing panic exit devices with this new finish lends a touch of harmony and style to any environment, even the most elegant.

The distinctive visual appearance of this finish also contributes to accentuating the sense of robustness and **safety** of the door itself.