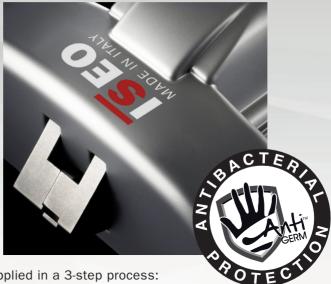

The ENDURANCE finish is applied in a 3-step process:

- WITH A CHROMATE PRIMER LAYER
- AN INITIAL LAYER OF POWDER COAT PAINT
- A SECOND COAT OF LIQUID BASED PAINT COMBINED WITH THE ANTIGERM\* PERMANENT ANTIBACTERIAL TREATMENT.

ENDUR4NCE is enriched by the AntiGerm\* treatment. The long-lasting anti-bacterial action of this treatment ensures all-round safety and protection in any environment.

The ISEO range of rim type panic exit devices is modular and includes versions with one, two or three latching points.