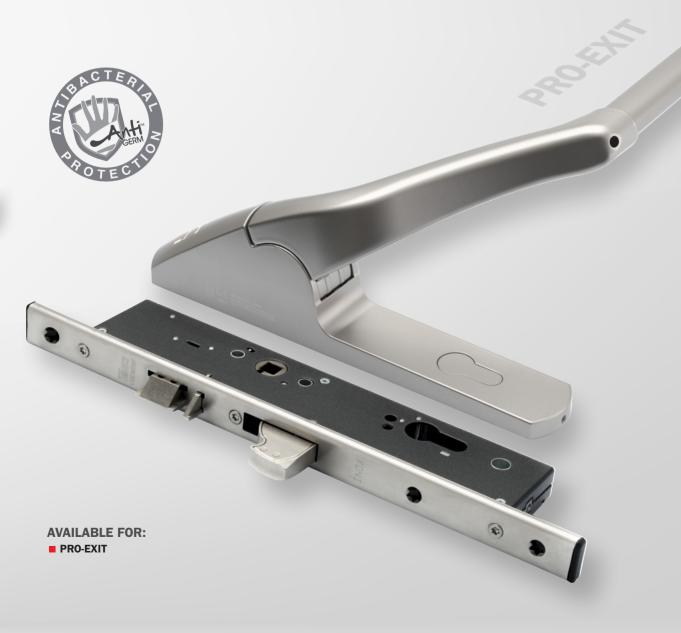

The superior corrosion resistance of the visible components of ISEO rim type panic exit devices is matched by the latches in stainless steel, while the self-locking systems on all latches increases burglary resistance.

ENDUR4NCE is enriched by the AntiGerm\* treatment. The long-lasting anti-bacterial action of this treatment ensures all-round safety and protection in any environment.

The ISEO range of rim type panic exit devices is modular and includes versions with one, two or three latching points.