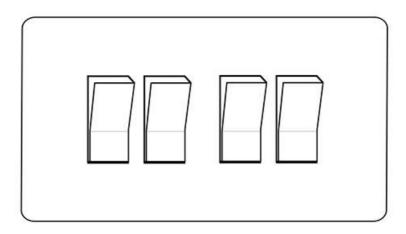

## Studio Range - Antique Copper

4 Gang Rocker Switch (10 Amp) - Y97.230.AC

| Range                         | Studio Range                          |  |
|-------------------------------|---------------------------------------|--|
| 5                             | Studio Antique Copper Y97             |  |
|                               | 4 Gang Rocker Switch (10 Amp)         |  |
|                               | Antique Copper                        |  |
|                               | Antique Copper                        |  |
| Body and Switch Trim          |                                       |  |
| Height                        | 88 mm                                 |  |
|                               | 148 mm                                |  |
| Fixing Hole Centres           | Box Fixing = 120.6 mm                 |  |
| Minimum Box Depth             | , , , , , , , , , , , , , , , , , , , |  |
| Current                       | 10 Amp                                |  |
| Voltage                       | 230 V                                 |  |
| Power                         | -                                     |  |
| Terminal Capacity             | 4 mm2                                 |  |
| Earth Terminal Capacity       | 5 mm2                                 |  |
| Product Class 1               | Face plate must be earthed            |  |
| Ambient Operating Temperature | -5°C - 40°C                           |  |
| Recommended Location          | Indoor use only                       |  |
| Standard                      | BS EN 60669-1                         |  |