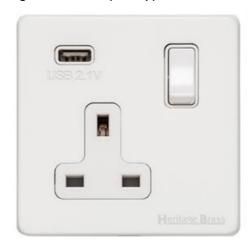

## Vintage Range - Matt White

Single USB Socket (13 Amp) - XWH.740.W-USB

| Range                         | Vintage Range              |
|-------------------------------|----------------------------|
| Product                       | Vintage Matt White XWH     |
| Insert Type                   | Single USB Socket (13 Amp) |
| Plate Finish                  | Matt White                 |
| Switch Colour                 | White Plastic              |
| Body and Switch Trim          | White                      |
| Height                        | 88 mm                      |
| Width                         | 88 mm                      |
| Fixing Hole Centres           | Box Fixing = 60.3 mm       |
| Minimum Box Depth             | 35                         |
| Current                       | 13 Amp                     |
| Voltage                       | 230 V                      |
| Power                         | -                          |
| Terminal Capacity             | 4 mm2                      |
| Earth Terminal Capacity       | 5 mm2                      |
| Product Class 1               | Face plate must be earthed |
| Ambient Operating Temperature | -5°C - 40°C                |
| Recommended Location          | Indoor use only            |
| Standard                      | BS 1363                    |