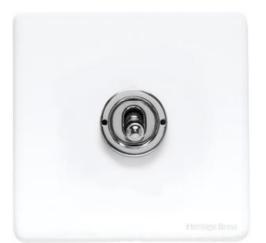

## Vintage Range - Matt White

1 Gang Intermediate Toggle Switch - XWH.2401.PC

| Range                         | Vintage Range                                    |  |
|-------------------------------|--------------------------------------------------|--|
| Product                       | Vintage Range Matt White Switches & Sockets, XWH |  |
| Insert Type                   | 1 Gang Intermediate Toggle Switch                |  |
| Plate Finish                  | Matt White                                       |  |
| Switch Colour                 | Polished Chrome                                  |  |
| Body and Switch Trim          | -                                                |  |
| Height                        | 88 mm                                            |  |
| Width                         | 88 mm                                            |  |
| Fixing Hole Centres           | Box Fixing = 60.3 mm                             |  |
| Minimum Box Depth             | 35                                               |  |
| Current                       | 20 Amp                                           |  |
| Voltage                       | 230 V                                            |  |
| Power                         | -                                                |  |
| Terminal Capacity             | 4 mm2                                            |  |
| Earth Terminal Capacity       | 5 mm2                                            |  |
| Product Class 1               | Face plate must be earthed                       |  |
| Ambient Operating Temperature | -5°C - 40°C                                      |  |
| Recommended Location          | Indoor use only                                  |  |
| Standard                      | BS EN 60669-1                                    |  |