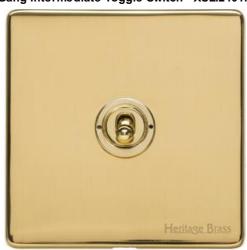

## Vintage Range - Unlacquered Polished Brass (Project Finish)

1 Gang Intermediate Toggle Switch - XUL.2401.UL

| Polished Brass Switches & |
|---------------------------|
| Switch                    |
| s (Project Finish)        |
|                           |
|                           |
|                           |
|                           |
|                           |
|                           |
|                           |
|                           |
|                           |
|                           |
|                           |
|                           |
|                           |
|                           |
|                           |
|                           |