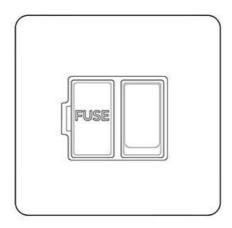

## Vintage Range - Unlacquered Polished Brass (Project Finish)

Switched Spur (13 Amp) - XUL.135.W

| Vintage Range                                       |
|-----------------------------------------------------|
| Vintage Range Unlacquered Polished Brass Switches & |
| Sockets, XUL                                        |
| Switched Spur (13 Amp)                              |
| Unlacquered Polished Brass (Project Finish)         |
| White                                               |
| White                                               |
| 88 mm                                               |
| 88 mm                                               |
| Box Fixing = 60.3 mm                                |
| 35                                                  |
| 13 Amp                                              |
| 230 V                                               |
| -                                                   |
| 4 mm2                                               |
| 5 mm2                                               |
| Face plate must be earthed                          |
| -5°C - 40°C                                         |
| -3 0 - 40 0                                         |
| Indoor use only                                     |
|                                                     |