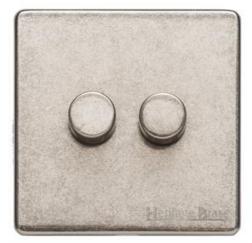

## Vintage Range - Rustic Nickel (Project Finish)

2 Gang Dimmer 250 watts (Compatible with halogen/ incandescent bulbs) - XRN.270.250

| Range                                      | Vintage Range                                                            |  |
|--------------------------------------------|--------------------------------------------------------------------------|--|
| Product                                    | Vintage Range Rustic Nickel Switches & Sockets, XRN                      |  |
| Insert Type                                | 2 Gang Dimmer 250 watts (Compatible with halogen/<br>incandescent bulbs) |  |
| Plate Finish                               | Rustic Nickel (Project Finish)                                           |  |
| Switch Colour                              | Rustic Nickel                                                            |  |
| Body and Switch Trim -                     |                                                                          |  |
| Height                                     | 88 mm                                                                    |  |
| Width 88 mm                                |                                                                          |  |
| Fixing Hole Centres                        | Box Fixing = 60.3 mm                                                     |  |
| Minimum Box Depth 35                       |                                                                          |  |
| Current                                    | -                                                                        |  |
| Voltage                                    | 230 V                                                                    |  |
| Power                                      | 40 W - 250 W Leading Edge                                                |  |
| Terminal Capacity 4 mm2                    |                                                                          |  |
| Earth Terminal Capacity 5 mm2              |                                                                          |  |
| Product Class 1 Face plate must be earthed |                                                                          |  |
| Ambient Operating Temperature -5°C - 40°C  |                                                                          |  |
| Recommended Location                       | Indoor use only                                                          |  |
| Standard                                   | BS EN 55014, BS EN 60669-2-1                                             |  |