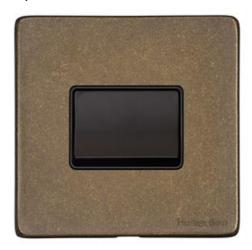

## Vintage Range - Rustic Brass

6A Triple Pole Fan Isolator Switch - XRB.1990.BK

| Range                         | Vintage Range                                      |  |
|-------------------------------|----------------------------------------------------|--|
| Product                       | Vintage Range Rustic Brass Switches & Sockets, XRB |  |
| Insert Type                   | 6A Triple Pole Fan Isolator Switch                 |  |
| Plate Finish                  | Rustic Brass                                       |  |
| Switch Colour                 | Black                                              |  |
| Body and Switch Trim          | Black                                              |  |
| Height                        | 88 mm                                              |  |
| Width                         | 88 mm                                              |  |
| Fixing Hole Centres           | Box Fixing = 60.3 mm                               |  |
| Minimum Box Depth             | 25                                                 |  |
| Current                       | 6 Amp                                              |  |
| Voltage                       | 230 V                                              |  |
| Power                         | -                                                  |  |
| Terminal Capacity             | 4 mm2                                              |  |
| Earth Terminal Capacity       | 5 mm2                                              |  |
| Product Class 1               | Face plate must be earthed                         |  |
| Ambient Operating Temperature | -5°C - 40°C                                        |  |
| Recommended Location          | Indoor use only                                    |  |
| Standard                      | BS EN 60669-1, BS EN 60947-3                       |  |