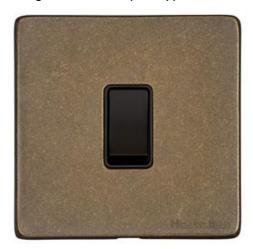

## Vintage Range - Rustic Brass

1 Gang Rocker Switch (10 Amp) - XRB.100.BK

| Vintage Range                                      |
|----------------------------------------------------|
| 0 0                                                |
| Vintage Range Rustic Brass Switches & Sockets, XRB |
| 1 Gang Rocker Switch (10 Amp)                      |
| Rustic Brass                                       |
| Black                                              |
| Black                                              |
| 88 mm                                              |
| 88 mm                                              |
| Box Fixing = 60.3 mm                               |
| 25                                                 |
| 10 Amp                                             |
| 230 V                                              |
| -                                                  |
| 4 mm2                                              |
| 5 mm2                                              |
| Face plate must be earthed                         |
| -5°C - 40°C                                        |
| Indoor use only                                    |
| BS EN 60669-1                                      |
|                                                    |