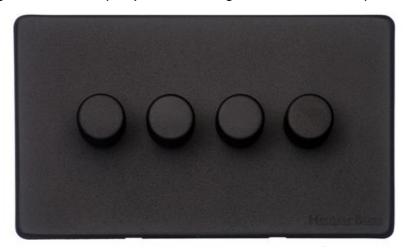

## Vintage Range - Matt Black

4 Gang Dimmer 400 watts(Compatible with halogen/ incandescent bulbs) - XBK.290.400

| Vintage Range                                                        |
|----------------------------------------------------------------------|
| t Vintage Range Matt Black Switches & Sockets, XBK                   |
| 4 Gang Dimmer 400 watts (Compatible with halogen/incandescent bulbs) |
| n Matt Black                                                         |
| r Matt Black                                                         |
| n -                                                                  |
| t 88 mm                                                              |
| n 148 mm                                                             |
| Box Fixing = 120.6 mm                                                |
| n 35                                                                 |
| t -                                                                  |
| 230 V                                                                |
| r 60 W - 400 W Leading Edge                                          |
| y 4 mm2                                                              |
| y 5 mm2                                                              |
| Face plate must be earthed                                           |
| -5°C - 40°C                                                          |
| n Indoor use only                                                    |
| BS EN 55014, BS EN 60669-2-1                                         |
|                                                                      |