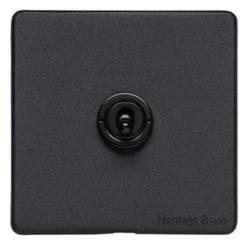

## Vintage Range - Matt Black

1 Gang Toggle Switch - XBK.2400.BK

| Range                         | Vintage Range              |  |
|-------------------------------|----------------------------|--|
| Product                       |                            |  |
| Insert Type                   | 1 Gang Toggle Switch       |  |
| Plate Finish                  | 0 00                       |  |
| Switch Colour                 | Matt Black                 |  |
| Body and Switch Trim          | -                          |  |
| Height                        | 88 mm                      |  |
| Width                         | 88 mm                      |  |
| Fixing Hole Centres           | Box Fixing = 60.3 mm       |  |
| Minimum Box Depth             | 35                         |  |
| Current                       | 20 Amp                     |  |
| Voltage                       | 230 V                      |  |
| Power                         | -                          |  |
| Terminal Capacity             | 4 mm2                      |  |
| Earth Terminal Capacity       | 5 mm2                      |  |
| Product Class 1               | Face plate must be earthed |  |
| Ambient Operating Temperature | -5°C - 40°C                |  |
| Recommended Location          | Indoor use only            |  |
| Standard                      | BS EN 60669-1              |  |