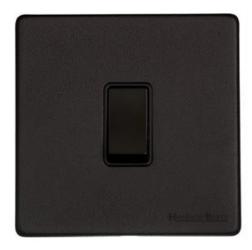

## Vintage Range - Matt Black 20A Double Pole Switch - XBK.105.BK

| Range                         | Vintage Range                                    |
|-------------------------------|--------------------------------------------------|
| Product                       | Vintage Range Matt Black Switches & Sockets, XBK |
| Insert Type                   | 20A Double Pole Switch                           |
| Plate Finish                  | Matt Black                                       |
| Switch Colour                 | Black                                            |
| Body and Switch Trim          | Black                                            |
| Height                        | 88 mm                                            |
| Width                         | 88 mm                                            |
| Fixing Hole Centres           | Box Fixing = 60.3 mm                             |
| Minimum Box Depth             | 35                                               |
| Current                       | 20 Amp                                           |
| Voltage                       | 230 V                                            |
| Power                         | -                                                |
| Terminal Capacity             | 4 mm2                                            |
| Earth Terminal Capacity       | 5 mm2                                            |
| Product Class 1               | Face plate must be earthed                       |
| Ambient Operating Temperature | -5°C - 40°C                                      |
| Recommended Location          | Indoor use only                                  |
| Standard                      | BS EN 60669-1                                    |