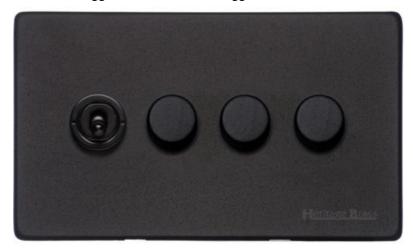

## Vintage Range - Matt Black

4G Mixed Toggle Dimmer Switch 1xToggle 3xTED - XBK-1TOG-3TED

| Range                         | Vintage Range                                          |
|-------------------------------|--------------------------------------------------------|
| Product                       | Vintage Range Matt Black Switches & Sockets, XBK       |
| Insert Type                   | 4G Mixed Toggle Dimmer Switch 1xToggle 3xTED           |
| Plate Finish                  | Matt Black                                             |
| Switch Colour                 | Matt Black                                             |
| Body and Switch Trim          | Matt Black                                             |
| Height                        | 88 mm                                                  |
| Width                         | 148 mm                                                 |
| Fixing Hole Centres           | Box Fixing = 120.6 mm                                  |
| Minimum Box Depth             | 35                                                     |
| Current                       | Switch rated 20 Amp                                    |
| Voltage                       | 230 V                                                  |
| Power                         | Max 120 W and 10 bulbs per dimmer module trailing edge |
| Terminal Capacity             | 4 mm2                                                  |
| Earth Terminal Capacity       | 5 mm2                                                  |
| Product Class 1               | Face plate must be earthed                             |
| Ambient Operating Temperature | -5°C - 40°C                                            |
| Recommended Location          | Indoor use only                                        |
| Standard                      | BS EN 55014, BS EN 60669-2-1                           |