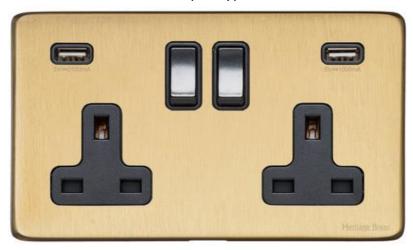

## Vintage Range - Satin Brass

Double USB Socket (13 Amp) - X44.750.BK-USB

| Range                         | Vintage Range              |
|-------------------------------|----------------------------|
| Product                       | Vntage Satin Brass X44     |
| Insert Type                   | Double USB Socket (13 Amp) |
| Plate Finish                  | Satin Brass                |
| Switch Colour                 | Black Plastic              |
| Body and Switch Trim          | Black                      |
| Height                        | 88 mm                      |
| Width                         | 148 mm                     |
| Fixing Hole Centres           | Box Fixing = 120.6 mm      |
| Minimum Box Depth             | 35                         |
| Current                       | 13 Amp                     |
| Voltage                       | 230 V                      |
| Power                         | -                          |
| Terminal Capacity             | 4 mm2                      |
| Earth Terminal Capacity       | 5 mm2                      |
| Product Class 1               | Face plate must be earthed |
| Ambient Operating Temperature | -5°C - 40°C                |
| Recommended Location          | Indoor use only            |
| Standard                      | BS 1363                    |