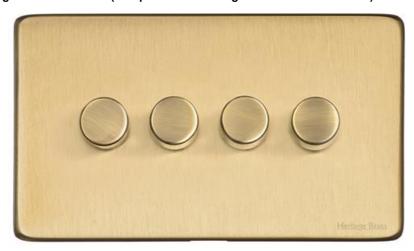

## Vintage Range - Satin Brass

4 Gang Dimmer 400 watts(Compatible with halogen/ incandescent bulbs) - X44.290.400

| Vintage Range                                                       |
|---------------------------------------------------------------------|
| Vintage Range Satin Brass Switches & Sockets, X44                   |
| 4 Gang Dimmer 400 watts(Compatible with halogen/incandescent bulbs) |
| Satin Brass                                                         |
| Satin Brass                                                         |
| -                                                                   |
| 88 mm                                                               |
| 148 mm                                                              |
| Box Fixing = 120.6 mm                                               |
| 35                                                                  |
| -                                                                   |
| 230 V                                                               |
| 60 W - 400 W Leading Edge                                           |
| 4 mm2                                                               |
| 5 mm2                                                               |
| Face plate must be earthed                                          |
| -5°C - 40°C                                                         |
| Indoor use only                                                     |
| BS EN 55014, BS EN 60669-2-1                                        |
|                                                                     |