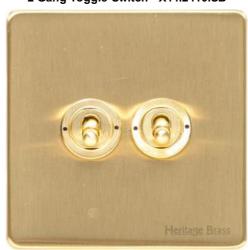

## Vintage Range - Satin Brass 2 Gang Toggle Switch - X44.2410.SB

| Range                         | Vntage Range                                      |  |
|-------------------------------|---------------------------------------------------|--|
| Product                       | Vintage Range Satin Brass Switches & Sockets, X44 |  |
| Insert Type                   | 2 Gang Toggle Switch                              |  |
| Plate Finish                  | Satin Brass                                       |  |
| Switch Colour                 | Satin Brass                                       |  |
| Body and Switch Trim          | -                                                 |  |
| Height                        | 88 mm                                             |  |
| Width                         | 88 mm                                             |  |
| Fixing Hole Centres           | Box Fixing = 60.3 mm                              |  |
| Minimum Box Depth             | 35                                                |  |
| Current                       | 20 Amp                                            |  |
| Voltage                       | 230 V                                             |  |
| Power                         | Power -                                           |  |
| Terminal Capacity             | 4 mm2                                             |  |
| Earth Terminal Capacity       | 5 mm2                                             |  |
| Product Class 1               | Face plate must be earthed                        |  |
| Ambient Operating Temperature | -5°C - 40°C                                       |  |
| Recommended Location          | Indoor use only                                   |  |
| Standard                      | d BS EN 60669-1                                   |  |
|                               |                                                   |  |