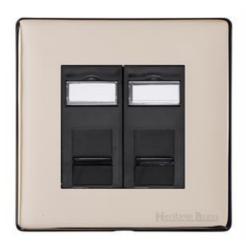

## Vintage Range - Satin Nickel 2 Gang RJ45 - X05.158.BK-RJ45

| Range                         | Vntage Range                                       |  |
|-------------------------------|----------------------------------------------------|--|
| Product                       | Vintage Range Satin Nickel Switches & Sockets, X05 |  |
| Insert Type                   | 2 Gang RJ45                                        |  |
| Plate Finish                  | Satin Nickel                                       |  |
| Switch Colour                 | Black                                              |  |
| Body and Switch Trim          | Black                                              |  |
| Height                        | 88 mm                                              |  |
| Width                         | 88 mm                                              |  |
| Fixing Hole Centres           | Box Fixing = 60.3 mm                               |  |
| Minimum Box Depth             | 35                                                 |  |
| Current                       | -                                                  |  |
| Voltage                       | 230 V                                              |  |
| Power                         | -                                                  |  |
| Terminal Capacity             | 4 mm2                                              |  |
| Earth Terminal Capacity       | 5 mm2                                              |  |
| Product Class 1               | Face plate must be earthed                         |  |
| Ambient Operating Temperature | -5°C - 40°C                                        |  |
| Recommended Location          | Indoor use only                                    |  |
| Standard                      | BS 3041                                            |  |