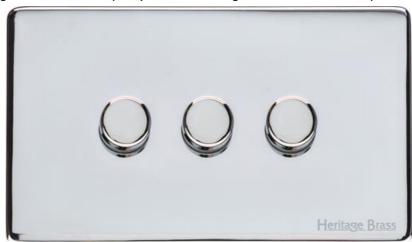

## Vintage Range - Polished Chrome

3 Gang Dimmer 250 watts (Compatible with halogen/ incandescent bulbs) - X02.280.250

| Vintage Range                                                        |
|----------------------------------------------------------------------|
| Vintage Range Polished Chrome Switches & Sockets, X02                |
| 3 Gang Dimmer 250 watts (Compatible with halogen/incandescent bulbs) |
| Polished Chrome                                                      |
| Polished Chrome                                                      |
| -                                                                    |
| 88 mm                                                                |
| 148 mm                                                               |
| Box Fixing = 120.6 mm                                                |
| 35                                                                   |
| -                                                                    |
| 230 V                                                                |
| 40 W - 250 W Leading Edge                                            |
| 4 mm2                                                                |
| 5 mm2                                                                |
| Face plate must be earthed                                           |
| -5°C - 40°C                                                          |
| Indoor use only                                                      |
| BS EN 55014, BS EN 60669-2-1                                         |
|                                                                      |