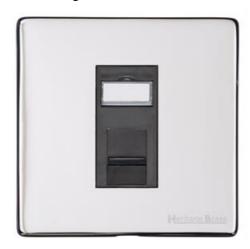

## Vintage Range - Polished Chrome

1 Gang RJ45 - X02.168.BK-RJ45

| Vintage Range                                         |
|-------------------------------------------------------|
| Vintage Range Polished Chrome Switches & Sockets, X02 |
| 1 Gang RJ45                                           |
| Polished Chrome                                       |
| Black                                                 |
| Black                                                 |
| 88 mm                                                 |
| 88 mm                                                 |
| Box Fixing = 60.3 mm                                  |
| 35                                                    |
| -                                                     |
| 230 V                                                 |
| -                                                     |
| 4 mm2                                                 |
| 5 mm2                                                 |
| Face plate must be earthed                            |
| -5°C - 40°C                                           |
| Indoor use only                                       |
| BS 3041                                               |
|                                                       |