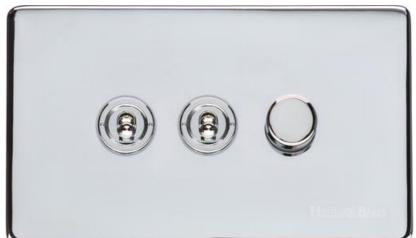

## Vintage Range - Polished Chrome

3G Mixed Toggle Dimmer Switch 2xToggle 1xTED - X02-2TOG-1TED

| Vintage Range                                          |
|--------------------------------------------------------|
| Vintage Range Polished Chrome Switches & Sockets, X02  |
| 3G Mixed Toggle Dimmer Switch 2xToggle 1xTED           |
| Polished Chrome                                        |
| Polished Chrome                                        |
| Polished Chrome                                        |
| 88 mm                                                  |
| 148 mm                                                 |
| Box Fixing = 120.6 mm                                  |
| 35                                                     |
| Switch rated 20 Amp                                    |
| 230 V                                                  |
| Max 120 W and 10 bulbs per dimmer module trailing edge |
| 4 mm2                                                  |
| 5 mm2                                                  |
| Face plate must be earthed                             |
| -5°C - 40°C                                            |
| Indoor use only                                        |
| BS EN 55014, BS EN 60669-2-1                           |
|                                                        |