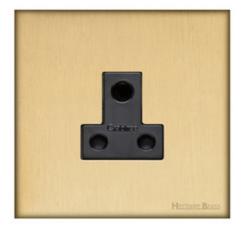

## Windsor Range - Satin Brass

5 Amp 3 Round Pin Socket - WN44.182.BK

| Range                         | Windsor Range              |  |
|-------------------------------|----------------------------|--|
| Product                       | Windsor Satin Brass WN44   |  |
| Insert Type                   | 5 Amp 3 Round Pin Socket   |  |
| Plate Finish                  | Satin Brass                |  |
| Switch Colour                 | -                          |  |
| Body and Switch Trim          | Black                      |  |
| Height                        | 88 mm                      |  |
| Width                         | 88 mm                      |  |
| Fixing Hole Centres           | Box Fixing = 60.3 mm       |  |
| Minimum Box Depth             | 35                         |  |
| Current                       | 5 Amp                      |  |
| Voltage                       | 230 V                      |  |
| Power                         | -                          |  |
| Terminal Capacity             | 4 mm2                      |  |
| Earth Terminal Capacity       | 5 mm2                      |  |
| Product Class 1               | Face plate must be earthed |  |
| Ambient Operating Temperature | -5°C - 40°C                |  |
| Recommended Location          | Indoor use only            |  |
| Standard                      | BS 546                     |  |