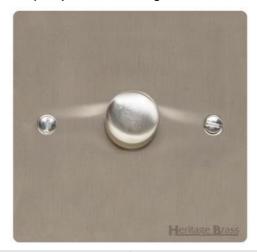

## Elite Flat Plate Range - Satin Nickel

1 Gang Dimmer 250 watts (Compatible with halogen/ incandescent bulbs) - T05.971.250

| Elite Flat Plate Range                                               |
|----------------------------------------------------------------------|
| Elite Flat Plate Satin Nickel T05                                    |
| 1 Gang Dimmer 250 watts (Compatible with halogen/incandescent bulbs) |
| Satin Nickel                                                         |
| Satin Nickel                                                         |
| Trimless                                                             |
| 86 mm                                                                |
| 86 mm                                                                |
| Box Fixing = 60.3 mm                                                 |
| 35                                                                   |
| : -                                                                  |
| 230 V                                                                |
| 40 W - 250 W Leading Edge                                            |
| 4 mm2                                                                |
| 5 mm2                                                                |
| Face plate must be earthed                                           |
| -5°C - 40°C                                                          |
| Indoor use only                                                      |
| BS EN 55014, BS EN 60669-2-1                                         |
|                                                                      |