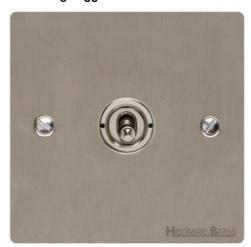

## Elite Flat Plate Range - Satin Nickel

1 Gang Toggle Switch - T05.1400.SN

| Range                         | Elite Flat Plate Range            |
|-------------------------------|-----------------------------------|
| Product                       | Elite Flat Plate Satin Nickel T05 |
| Insert Type                   | 1 Gang Toggle Switch              |
| Plate Finish                  | Satin Nickel                      |
| Switch Colour                 | Satin Nickel                      |
| Body and Switch Trim          | Trimless                          |
| Height                        | 86 mm                             |
| Width                         | 86 mm                             |
| Fixing Hole Centres           | Box Fixing = 60.3 mm              |
| Minimum Box Depth             | 35                                |
| Current                       | 20 Amp                            |
| Voltage                       | 230 V                             |
| Power                         | -                                 |
| Terminal Capacity             | 4 mm2                             |
| Earth Terminal Capacity       | 5 mm2                             |
| Product Class 1               | Face plate must be earthed        |
| Ambient Operating Temperature | -5°C - 40°C                       |
| Recommended Location          | Indoor use only                   |
| Standard                      | BS EN 60669-1                     |
|                               |                                   |