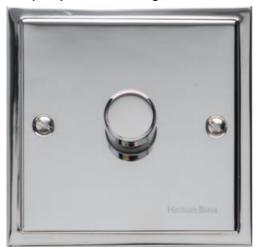

## Elite Stepped Plate Range - Polished Chrome

1 Gang Dimmer 400 watts (Compatible with halogen/ incandescent bulbs) - S02.971.400

| Range Elite Stepped Plate Range            |                                                                      |  |
|--------------------------------------------|----------------------------------------------------------------------|--|
| Product                                    | Elite Stepped Plate Range Polished Chrome Switches & Sockets, S02    |  |
| Insert Type                                | 1 Gang Dimmer 400 watts (Compatible with halogen/incandescent bulbs) |  |
| Plate Finish                               | Polished Chrome                                                      |  |
| Switch Colour                              | Polished Chrome                                                      |  |
| Body and Switch Trim                       | Trimless                                                             |  |
| Height                                     | 86 mm                                                                |  |
| Width                                      | 86 mm                                                                |  |
| Fixing Hole Centres Box Fixing = 60.3 mm   |                                                                      |  |
| Minimum Box Depth                          | 35                                                                   |  |
| Current                                    | -                                                                    |  |
| Voltage                                    | 230 V                                                                |  |
| Power                                      | 60 W - 400 W Leading Edge                                            |  |
| Terminal Capacity 4 mm2                    |                                                                      |  |
| Earth Terminal Capacity 5 mm2              |                                                                      |  |
| Product Class 1 Face plate must be earthed |                                                                      |  |
| Ambient Operating Temperature -5°C - 40°C  |                                                                      |  |
| Recommended Location Indoor use only       |                                                                      |  |
| Standard                                   | BS EN 55014, BS EN 60669-2-1                                         |  |