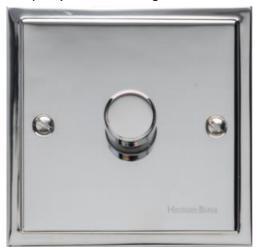

## Elite Stepped Plate Range - Polished Chrome

1 Gang Dimmer 250 watts (Compatible with halogen/ incandescent bulbs) - S02.971.250

| Elite Stepped Plate Range                                            |
|----------------------------------------------------------------------|
| Stepped Plate Polished Chrome S02                                    |
| 1 Gang Dimmer 250 watts (Compatible with halogen/incandescent bulbs) |
| Polished Chrome                                                      |
| Polished Chrome                                                      |
| Trimless                                                             |
| 86 mm                                                                |
| 86 mm                                                                |
| Box Fixing = 60.3 mm                                                 |
| 35                                                                   |
| -                                                                    |
| 230 V                                                                |
| 40 W - 250 W Leading Edge                                            |
| 4 mm2                                                                |
| 5 mm2                                                                |
| Face plate must be earthed                                           |
| -5°C - 40°C                                                          |
| Indoor use only                                                      |
| BS EN 55014, BS EN 60669-2-1                                         |
|                                                                      |