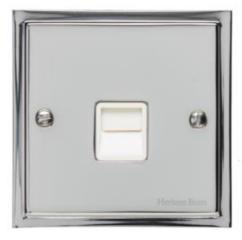

## **Elite Stepped Plate Range - Polished Chrome**

1 Gang Secondary Line Socket - S02.966.W-S

| Range                         | Elite Stepped Plate Range         |  |
|-------------------------------|-----------------------------------|--|
| Product                       | Stepped Plate Polished Chrome S02 |  |
| Insert Type                   | 1 Gang Secondary Line Socket      |  |
| Plate Finish                  | Polished Chrome                   |  |
| Switch Colour                 | -                                 |  |
| Body and Switch Trim          | White                             |  |
| Height                        | 86 mm                             |  |
| Width                         | 86 mm                             |  |
| Fixing Hole Centres           | Box Fixing = 60.3 mm              |  |
| Minimum Box Depth             | 35                                |  |
| Current                       | -                                 |  |
| Voltage                       | 230 V                             |  |
| Power                         | ower -                            |  |
| Terminal Capacity             | 4 mm2                             |  |
| Earth Terminal Capacity       | 5 mm2                             |  |
| Product Class 1               | Face plate must be earthed        |  |
| Ambient Operating Temperature | -5°C - 40°C                       |  |
| Recommended Location          | Indoor use only                   |  |
| Standard                      | BS 3041                           |  |