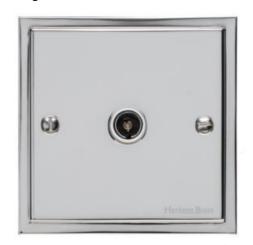

## Elite Stepped Plate Range - Polished Chrome

1 Gang Isolated TV Coaxial Socket - S02.923.W

| Elite Stepped Plate Range         |
|-----------------------------------|
| Stepped Plate Polished Chrome S02 |
| 1 Gang Isolated TV Coaxial Socket |
| Polished Chrome                   |
| -                                 |
| White                             |
| 86 mm                             |
| 86 mm                             |
| Box Fixing = 60.3 mm              |
| 35                                |
| -                                 |
| 230 V                             |
| -                                 |
| 4 mm2                             |
| 5 mm2                             |
| Face plate must be earthed        |
| -5°C - 40°C                       |
| Indoor use only                   |
| BS 3041                           |
|                                   |