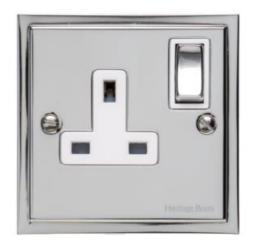

## Elite Stepped Plate Range - Polished Chrome

Single Socket (13 Amp) - S02.840.PCW

| Range                         | Elite Stepped Plate Range         |  |
|-------------------------------|-----------------------------------|--|
| Product                       | Stepped Plate Polished Chrome S02 |  |
| Insert Type                   | Single Socket (13 Amp)            |  |
| Plate Finish                  | Polished Chrome                   |  |
| Switch Colour                 | Polished Chrome                   |  |
| Body and Switch Trim          | White                             |  |
| Height                        | 86 mm                             |  |
| Width                         | 86 mm                             |  |
| Fixing Hole Centres           | Box Fixing = 60.3 mm              |  |
| Minimum Box Depth             | 35                                |  |
| Current                       | 13 Amp                            |  |
| Voltage                       | 230 V                             |  |
| Power                         | -                                 |  |
| Terminal Capacity             | 4 mm2                             |  |
| Earth Terminal Capacity       | 5 mm2                             |  |
| Product Class 1               | Face plate must be earthed        |  |
| Ambient Operating Temperature | -5°C - 40°C                       |  |
| Recommended Location          | Indoor use only                   |  |
| Standard                      | BS 1363                           |  |