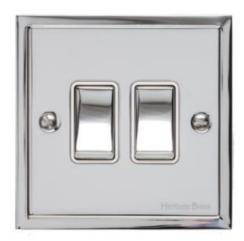

## Elite Stepped Plate Range - Polished Chrome

2 Gang Rocker Switch (10 Amp) - S02.810.PCW

| Range                         | Elite Stepped Plate Range         |  |
|-------------------------------|-----------------------------------|--|
| Product                       | Stepped Plate Polished Chrome S02 |  |
| Insert Type                   | 2 Gang Rocker Switch (10 Amp)     |  |
| Plate Finish                  | Polished Chrome                   |  |
| Switch Colour                 | Polished Chrome                   |  |
| Body and Switch Trim          | White                             |  |
| Height                        | 86 mm                             |  |
| Width                         | 86 mm                             |  |
| Fixing Hole Centres           | Box Fixing = 60.3 mm              |  |
| Minimum Box Depth             | 25                                |  |
| Current                       | 10 Amp                            |  |
| Voltage                       | 230 V                             |  |
| Power                         | -                                 |  |
| Terminal Capacity             | 4 mm2                             |  |
| Earth Terminal Capacity       | 5 mm2                             |  |
| Product Class 1               | Face plate must be earthed        |  |
| Ambient Operating Temperature | -5°C - 40°C                       |  |
| Recommended Location          | Indoor use only                   |  |
| Standard                      | BS EN 60669-1                     |  |
|                               |                                   |  |