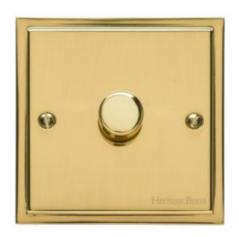

## Elite Stepped Plate Range - Polished Brass

1 Gang TED Dimmer (Compatible with LED Lamps) - S01.971.TED

| Elite Stepped Plate Range                     |
|-----------------------------------------------|
| Stepped Plate Polished Brass S01              |
| 1 Gang TED Dimmer (Compatible with LED Lamps) |
| Polished Brass                                |
| Polished Brass                                |
| Trimless                                      |
| 86 mm                                         |
| 86 mm                                         |
| Box Fixing = 60.3 mm                          |
| 35                                            |
| -                                             |
| 230 V                                         |
| Max 120 W - 10 Lamps Trailing Edge            |
| 4 mm2                                         |
| 5 mm2                                         |
| Face plate must be earthed                    |
| -5°C - 40°C                                   |
| Indoor use only                               |
| BS EN 55014, BS EN 60669-2-1                  |
|                                               |