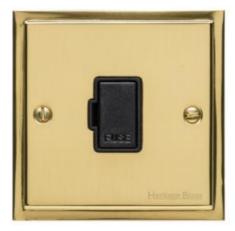

## Elite Stepped Plate Range - Polished Brass

Unswitched Spur (13 Amp) - S01.834.BK

| Range                                      | e Elite Stepped Plate Range                                      |  |
|--------------------------------------------|------------------------------------------------------------------|--|
| Product                                    | Elite Stepped Plate Range Polished Brass Switches & Sockets, S01 |  |
| Insert Type                                | Unswitched Spur (13 Amp)                                         |  |
| Plate Finish                               | Polished Brass                                                   |  |
| Switch Colour                              | -                                                                |  |
| Body and Switch Trim                       | Black                                                            |  |
| Height                                     | 86 mm                                                            |  |
| Width 86 mm                                |                                                                  |  |
| Fixing Hole Centres Box Fixing = 60.3 mm   |                                                                  |  |
| Minimum Box Depth                          | 35                                                               |  |
| Current                                    | 13 Amp                                                           |  |
| Voltage                                    | 230 V                                                            |  |
| Power                                      | -                                                                |  |
| Terminal Capacity                          | 4 mm2                                                            |  |
| Earth Terminal Capacity 5 mm2              |                                                                  |  |
| Product Class 1 Face plate must be earthed |                                                                  |  |
| Ambient Operating Temperature              | -5°C - 40°C                                                      |  |
| Recommended Location                       | Indoor use only                                                  |  |
| Standard                                   | BS 1363                                                          |  |