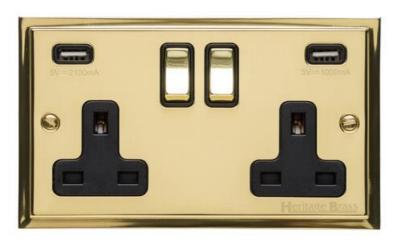

## Elite Stepped Plate Range - Polished Brass

Double USB Socket (13 Amp) - S01.755.PBK-USB

| Range                         | Elite Stepped Plate Range        |  |
|-------------------------------|----------------------------------|--|
| Product                       | Stepped Plate Polished Brass S01 |  |
| Insert Type                   | Double USB Socket (13 Amp)       |  |
| Plate Finish                  | Polished Brass                   |  |
| Switch Colour                 | Polished Brass                   |  |
| Body and Switch Trim          | Black                            |  |
| Height                        | 86 mm                            |  |
| Width                         | 147 mm                           |  |
| Fixing Hole Centres           | Box Fixing = 120.6 mm            |  |
| Minimum Box Depth             | 35                               |  |
| Current                       | 13 Amp                           |  |
| Voltage                       | 230 V                            |  |
| Power                         | -                                |  |
| Terminal Capacity             | 4 mm2                            |  |
| Earth Terminal Capacity       | 5 mm2                            |  |
| Product Class 1               | Face plate must be earthed       |  |
| Ambient Operating Temperature | -5°C - 40°C                      |  |
| Recommended Location          | Indoor use only                  |  |
| Standard                      | BS 1363                          |  |
|                               |                                  |  |