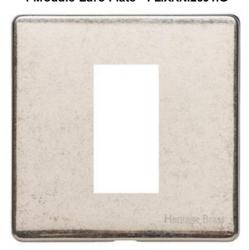

## Vintage Range - Rustic Nickel 1 Module Euro Plate - PL.XRN.2691.G

| Range                         | Vintage Range        |  |
|-------------------------------|----------------------|--|
| Product                       |                      |  |
| Insert Type                   | ,                    |  |
|                               | Rustic Nickel        |  |
| Switch Colour                 |                      |  |
|                               |                      |  |
| Body and Switch Trim          |                      |  |
|                               | 88 mm                |  |
| Width                         | 88 mm                |  |
| Fixing Hole Centres           | Box Fixing = 60.3 mm |  |
| Minimum Box Depth             |                      |  |
| Current                       | -                    |  |
| Voltage                       | -                    |  |
| Power                         | -                    |  |
| Terminal Capacity             | -                    |  |
| Earth Terminal Capacity       | -                    |  |
| Product Class 1               | -                    |  |
| Ambient Operating Temperature | -5°C - 40°C          |  |
| Recommended Location          | Indoor use only      |  |
| Standard                      | BS 5733              |  |