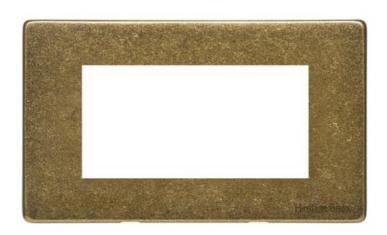

## Vintage Range - Rustic Brass 4 Module Euro Plate - PL.XRB.2694.G

| Range                         | Vintage Range                                      |  |
|-------------------------------|----------------------------------------------------|--|
| Product                       | Vintage Range Rustic Brass Switches & Sockets, XRB |  |
| Insert Type                   | 4 Module Euro Plate                                |  |
| Plate Finish                  | Rustic Brass                                       |  |
| Switch Colour                 | -                                                  |  |
| Body and Switch Trim          | -                                                  |  |
| Height                        | 88 mm                                              |  |
| Width                         | 148 mm                                             |  |
| Fixing Hole Centres           | Box Fixing = 120.6 mm                              |  |
| Minimum Box Depth             |                                                    |  |
| Current                       | -                                                  |  |
| Voltage                       | -                                                  |  |
| Power                         | -                                                  |  |
| Terminal Capacity             | -                                                  |  |
| Earth Terminal Capacity       | -                                                  |  |
| Product Class 1               | -                                                  |  |
| Ambient Operating Temperature | -5°C - 40°C                                        |  |
| Recommended Location          | Indoor use only                                    |  |
| Standard                      | BS 5733                                            |  |