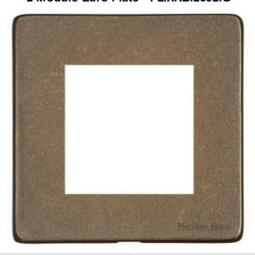

## Vintage Range - Rustic Brass 2 Module Euro Plate - PL.XRB.2692.G

| Range                         | Vintage Range                                      |  |
|-------------------------------|----------------------------------------------------|--|
| Product                       | Vintage Range Rustic Brass Switches & Sockets, XRB |  |
| Insert Type                   | 2 Module Euro Plate                                |  |
| Plate Finish                  | Rustic Brass                                       |  |
| Switch Colour                 | -                                                  |  |
| Body and Switch Trim          | -                                                  |  |
| Height                        | 88 mm                                              |  |
| Width                         | 88 mm                                              |  |
| Fixing Hole Centres           | Box Fixing = 60.3 mm                               |  |
| Minimum Box Depth             |                                                    |  |
| Current                       | -                                                  |  |
| Voltage                       | -                                                  |  |
| Power                         | -                                                  |  |
| Terminal Capacity             | -                                                  |  |
| Earth Terminal Capacity       | -                                                  |  |
| Product Class 1               | -                                                  |  |
| Ambient Operating Temperature | -5°C - 40°C                                        |  |
| Recommended Location          | Indoor use only                                    |  |
| Standard                      | BS 5733                                            |  |