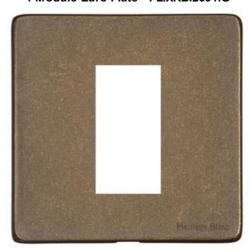

## Vintage Range - Rustic Brass 1 Module Euro Plate - PL.XRB.2691.G

| Range                         | Vntage Range                                       |  |
|-------------------------------|----------------------------------------------------|--|
| Product                       | Vintage Range Rustic Brass Switches & Sockets, XRB |  |
| Insert Type                   | 1 Module Euro Plate                                |  |
| Plate Finish                  | Rustic Brass                                       |  |
| Switch Colour                 | -                                                  |  |
| Body and Switch Trim          | -                                                  |  |
| Height                        | 88 mm                                              |  |
| Width                         | 88 mm                                              |  |
| Fixing Hole Centres           | Box Fixing = 60.3 mm                               |  |
| Minimum Box Depth             |                                                    |  |
| Current                       | -                                                  |  |
| Voltage                       | -                                                  |  |
| Power                         | -                                                  |  |
| Terminal Capacity             | -                                                  |  |
| Earth Terminal Capacity       | -                                                  |  |
| Product Class 1               | -                                                  |  |
| Ambient Operating Temperature | -5°C - 40°C                                        |  |
| Recommended Location          | Indoor use only                                    |  |
| Standard                      | BS 5733                                            |  |