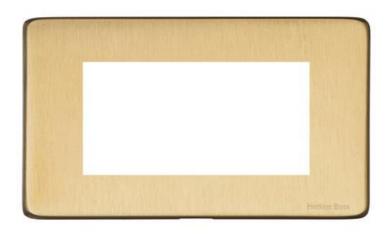

## Vintage Range - Satin Brass 4 Module Euro Plate - PL.X44.2694.G

| Range                         | Vintage Range                                     |  |
|-------------------------------|---------------------------------------------------|--|
| Product                       | Vintage Range Satin Brass Switches & Sockets, X44 |  |
| Insert Type                   | 4 Module Euro Plate                               |  |
| Plate Finish                  | Satin Brass                                       |  |
| Switch Colour                 | -                                                 |  |
| Body and Switch Trim          | -                                                 |  |
| Height                        | 88 mm                                             |  |
| Width                         | 148 mm                                            |  |
| Fixing Hole Centres           | Box Fixing = 120.6 mm                             |  |
| Minimum Box Depth             | -                                                 |  |
| Current                       | -                                                 |  |
| Voltage                       | -                                                 |  |
| Power                         | -                                                 |  |
| Terminal Capacity             | -                                                 |  |
| Earth Terminal Capacity       | -                                                 |  |
| Product Class 1               | -                                                 |  |
| Ambient Operating Temperature | -5°C - 40°C                                       |  |
| Recommended Location          | Indoor use only                                   |  |
| Standard                      | BS 5733                                           |  |