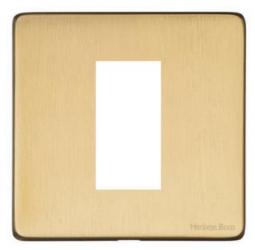

## Vintage Range - Satin Brass 1 Module Euro Plate - PL.X44.2691.G

| Range                         | Vintage Range                                     |  |
|-------------------------------|---------------------------------------------------|--|
| Product                       | Vintage Range Satin Brass Switches & Sockets, X44 |  |
| Insert Type                   | 1 Module Euro Plate                               |  |
| Plate Finish                  |                                                   |  |
| Switch Colour                 | -                                                 |  |
| Body and Switch Trim          | -                                                 |  |
| Height                        | 88 mm                                             |  |
| Width                         | 88 mm                                             |  |
| Fixing Hole Centres           | Box Fixing = 60.3 mm                              |  |
| Minimum Box Depth             | -                                                 |  |
| Current                       | -                                                 |  |
| Voltage                       | -                                                 |  |
| Power                         | -                                                 |  |
| Terminal Capacity             | -                                                 |  |
| Earth Terminal Capacity       | -                                                 |  |
| Product Class 1               | -                                                 |  |
| Ambient Operating Temperature | -5°C - 40°C                                       |  |
| Recommended Location          | Indoor use only                                   |  |
| Standard                      | BS 5733                                           |  |