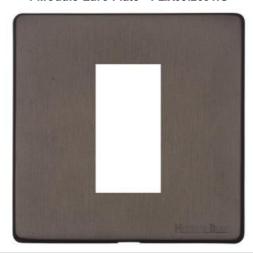

## Vintage Range - Matt Bronze

1 Module Euro Plate - PL.X09.2691.G

| Vintage Range                                       |
|-----------------------------------------------------|
| : Vintage Range Matt Bronze Switches & Sockets, X09 |
| 1 Module Euro Plate                                 |
| Matt Bronze                                         |
| -                                                   |
| -                                                   |
| 88 mm                                               |
| 88 mm                                               |
| Box Fixing = 60.3 mm                                |
| -                                                   |
| -                                                   |
| -                                                   |
| -                                                   |
| -                                                   |
| -                                                   |
| -                                                   |
| -5°C - 40°C                                         |
| Indoor use only                                     |
| BS 5733                                             |
|                                                     |