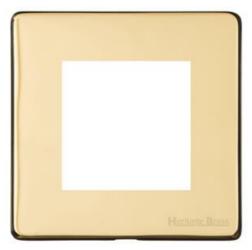

## Vintage Range - Polished Brass

2 Module Euro Plate - PL.X01.2692.G

| Vintage Range                                        |
|------------------------------------------------------|
| Vintage Range Polished Brass Switches & Sockets, X01 |
| 2 Module Euro Plate                                  |
| Polished Brass                                       |
| -                                                    |
| -                                                    |
| 88 mm                                                |
| 88 mm                                                |
| Box Fixing = 60.3 mm                                 |
| -                                                    |
| -                                                    |
| -                                                    |
| -                                                    |
| -                                                    |
| -                                                    |
|                                                      |
| -5°C - 40°C                                          |
| Indoor use only                                      |
| BS 5733                                              |
|                                                      |