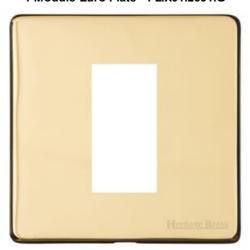

## Vintage Range - Polished Brass

1 Module Euro Plate - PL.X01.2691.G

| Range                         | Vintage Range                                        |  |
|-------------------------------|------------------------------------------------------|--|
| Product                       | Vintage Range Polished Brass Switches & Sockets, X01 |  |
|                               | 1 Module Euro Plate                                  |  |
|                               | Polished Brass                                       |  |
| Switch Colour                 | -                                                    |  |
| Body and Switch Trim          | -                                                    |  |
| Height                        | 88 mm                                                |  |
| Width                         | 88 mm                                                |  |
| Fixing Hole Centres           | Box Fixing = 60.3 mm                                 |  |
| Minimum Box Depth             | 5                                                    |  |
| Current                       | -                                                    |  |
| Voltage                       | -                                                    |  |
| Power                         | -                                                    |  |
| Terminal Capacity             | -                                                    |  |
| Earth Terminal Capacity       | -                                                    |  |
| Product Class 1               | -                                                    |  |
| Ambient Operating Temperature | -5°C - 40°C                                          |  |
| Recommended Location          | Indoor use only                                      |  |
| Standard                      |                                                      |  |