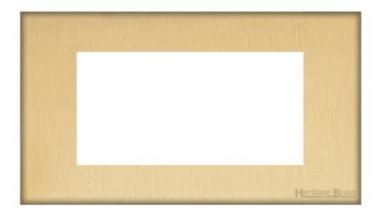

## Windsor Range - Satin Brass

4 Module Euro Plate - PL.WN44.2694.G

| Range                         | Windsor Range            |  |
|-------------------------------|--------------------------|--|
| Product                       | Windsor Satin Brass WN44 |  |
| Insert Type                   | 4 Module Euro Plate      |  |
| Plate Finish                  | Satin Brass              |  |
| Switch Colour                 | -                        |  |
| Body and Switch Trim          | -                        |  |
| Height                        | 88 mm                    |  |
| Width                         | 148 mm                   |  |
| Fixing Hole Centres           | Box Fixing = 120.6 mm    |  |
| Minimum Box Depth             |                          |  |
| Current                       | -                        |  |
| Voltage                       | -                        |  |
| Power                         | -                        |  |
| Terminal Capacity             | -                        |  |
| Earth Terminal Capacity       | -                        |  |
| Product Class 1               | -                        |  |
| Ambient Operating Temperature | -5°C - 40°C              |  |
| Recommended Location          | Indoor use only          |  |
| Standard                      | BS 5733                  |  |