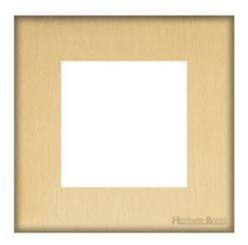

## Windsor Range - Satin Brass 2 Module Euro Plate - PL.WN44.2692.G

| Windsor Range            |
|--------------------------|
| 0                        |
| Windsor Satin Brass WN44 |
| 2 Module Euro Plate      |
| Satin Brass              |
| -                        |
| -                        |
| 88 mm                    |
| 88 mm                    |
| Box Fixing = 60.3 mm     |
|                          |
| -                        |
| -                        |
| -                        |
| -                        |
| -                        |
| -                        |
| -5°C - 40°C              |
| Indoor use only          |
| BS 5733                  |
|                          |