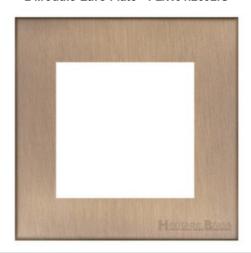

## **Winchester Range - Antique Brass**

2 Module Euro Plate - PL.W91.2692.G

| winchester Range                                          |
|-----------------------------------------------------------|
| ct Winchester Range Antique Brass Switches & Sockets, W91 |
| e 2 Module Euro Plate                                     |
| h Antique Brass                                           |
| ır -                                                      |
| m -                                                       |
| ht 88 mm                                                  |
| th 88 mm                                                  |
| Box Fixing = 60.3 mm                                      |
| th                                                        |
| nt -                                                      |
| je -                                                      |
| er -                                                      |
| ty -                                                      |
| ty -                                                      |
| 1 -                                                       |
| re -5°C - 40°C                                            |
| n Indoor use only                                         |
| rd BS 5733                                                |
|                                                           |