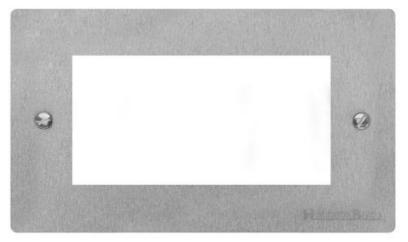

## Elite Flat Plate Range - Satin Chrome

4 Module Euro Plate - PL.T03.1694.BK

| Elite Flat Plate Range            |
|-----------------------------------|
| Elite Flat Plate Satin Chrome T03 |
| 4 Module Euro Plate               |
| Satin Chrome                      |
| -                                 |
| Black                             |
| 86 mm                             |
| 147 mm                            |
| Box Fixing = 120.6 mm             |
|                                   |
| -                                 |
| -                                 |
| · -                               |
| -                                 |
| -                                 |
| -                                 |
| -5°C - 40°C                       |
| Indoor use only                   |
| BS 5733                           |
|                                   |