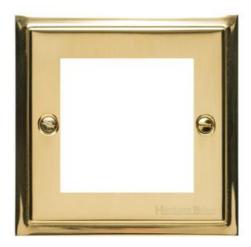

## Elite Stepped Plate Range - Polished Brass

2 Module Euro Plate - PL.S01.692.BK

| Elite Stepped Plate Range        |
|----------------------------------|
| Stepped Plate Polished Brass S01 |
| 2 Module Euro Plate              |
| Polished Brass                   |
| -                                |
| Black                            |
| 86 mm                            |
| 86 mm                            |
| Box Fixing = 60.3 mm             |
|                                  |
| -                                |
| -                                |
| -                                |
| -                                |
| -                                |
| -                                |
| -5°C - 40°C                      |
| Indoor use only                  |
| BS 5733                          |
|                                  |