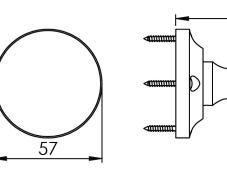

## VICTORIA MORTICE KNOB SPRUNG ON ONE SIDE

This mortice knob is suitable for use with most U.K. tubular latches. For a new interior door installation we would recommend using our York standard tubular latch from the list below.

| M Marcus Ltd., Dudley |             |                                           |                                                                                                                    |
|-----------------------|-------------|-------------------------------------------|--------------------------------------------------------------------------------------------------------------------|
| Product Code          | Material    | Available in all Heritage Brass finishes. | Sizes shown are in mm and approximate. We reserve the right to amend where necessary and without any prior notice. |
| V980                  | Solid Brass |                                           |                                                                                                                    |