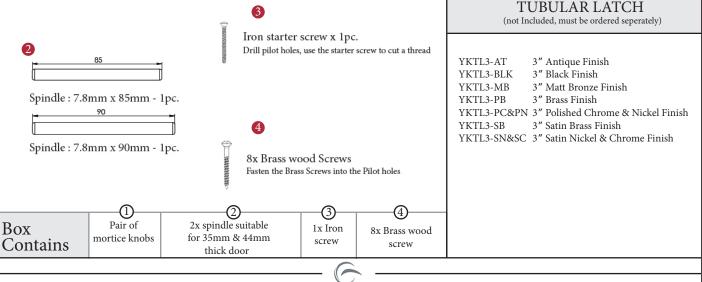

## VICTORIA MORTICE KNOB SPRUNG ON ONE SIDE

This mortice knob is suitable for use with most U.K. tubular latches. For a new interior door installation we would recommend using our York standard tubular latch from the list below.