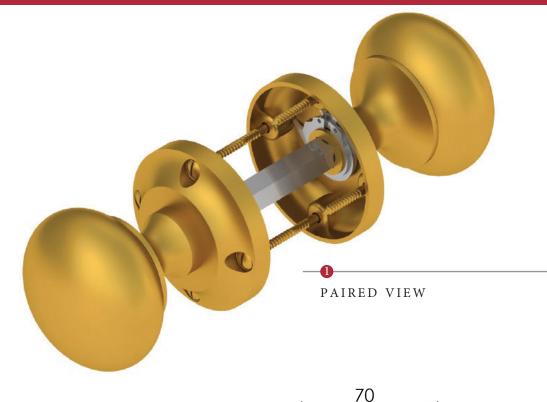

## VICTORIA MORTICE KNOB SPRUNG ON ONE SIDE

This mortice knob is suitable for use with most U.K. tubular latches. For a new interior door installation we would recommend using our York standard tubular latch from the list below.