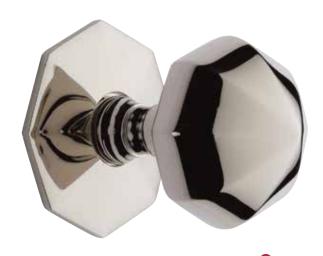

## architectural hardware

## V880 CENTRE DOOR KNOB (External door hardware)







## **FITTING**

- Position Centre Knob assembly centrally on door and determine where to drill fixing hole.
- Drill a 5mm hole through the door.
- Taking the Allen bolt, place the threaded washer [a] over it and secure the assembly to the door using the Allen key.
- Secure over the threaded washer [b] decorative cap provided.
- Tighten and test

## M Marcus Ltd., Dudley

| - | Product Code | Material    | Available in all Heritage Brass finishes. | Sizes shown are in mm and approximate. We reserve the right to amend where |  |
|---|--------------|-------------|-------------------------------------------|----------------------------------------------------------------------------|--|
|   | V880         | Solid Brass | Transcor in an Iterating Draw innoved     | necessary and without a