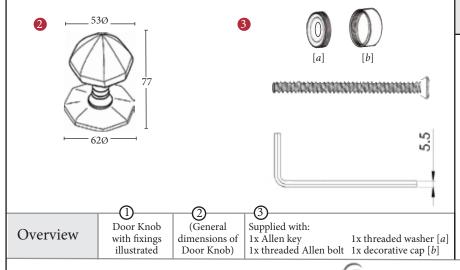

## **FITTING**

- Position Centre Knob assembly centrally on door and determine where to drill fixing hole.
- Drill a 5mm hole through the door.
- Taking the Allen bolt, place the threaded washer [a] over it and secure the assembly to the door using the Allen key.
- Secure over the threaded washer [b] decorative cap provided.
- Tighten and test

## M Marcus Ltd., Dudley

| - | Product Code | Material    | Available in all Heritage Brass finishes. | Sizes shown are in mm and approximate. We reserve the right to amend where |  |
|---|--------------|-------------|-------------------------------------------|----------------------------------------------------------------------------|--|
|   | V880         | Solid Brass | Transcor in an Iterating Draw innoved     | necessary and without any prior notice.                                    |  |