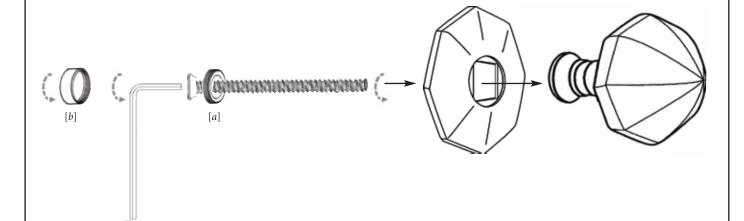

## **FITTING**

- Position Centre Knob assembly centrally on door and determine where to drill fixing hole.
- Drill a 5mm hole through the door.
- Taking the Allen bolt, place the threaded washer [a] over it and secure the assembly to the door using the Allen key.
- Secure over the threaded washer [b] decorative cap provided.
- Tighten and test