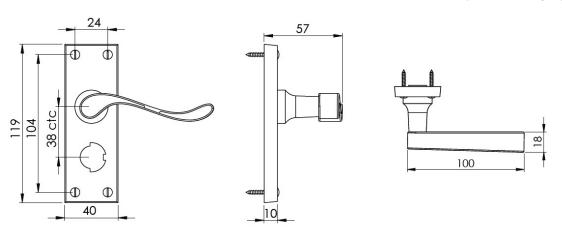

## M Marcus Itd Dudley

| Ivi iviaicus Ltu., Dudicy |             |                                           |                                                                                                                    |
|---------------------------|-------------|-------------------------------------------|--------------------------------------------------------------------------------------------------------------------|
| Product Code              | Material    | Available in all Heritage Brass finishes. | Sizes shown are in mm and approximate. We reserve the right to amend where necessary and without any prior notice. |
| V825                      | Solid Brass |                                           |                                                                                                                    |