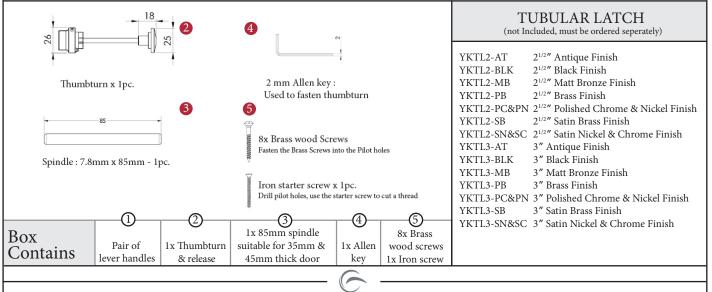

#### OUTSIDE VIEW

With slotted release. Used to open door in emergency.

This latch handle is suitable for use with most U.K. tubular latches. For a new door installation we would recommend using our York standard tubular latch from the list below.

## M Marcus Itd Dudley

| Ivi iviaicus Ltu., Dudicy |             |                                           |                                                                                                                    |
|---------------------------|-------------|-------------------------------------------|--------------------------------------------------------------------------------------------------------------------|
| Product Code              | Material    | Available in all Heritage Brass finishes. | Sizes shown are in mm and approximate. We reserve the right to amend where necessary and without any prior notice. |
| V825                      | Solid Brass |                                           |                                                                                                                    |