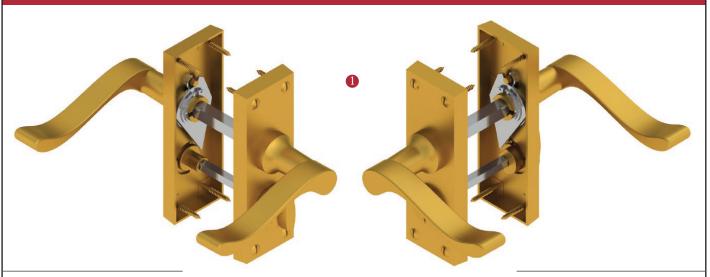

#### INSIDE VIEW

With thumbturn.

#### OUTSIDE VIEW

With slotted release. Used to open door in emergency.

This latch handle is suitable for use with most U.K. tubular latches. For a new door installation we would recommend using our York standard tubular latch from the list below.